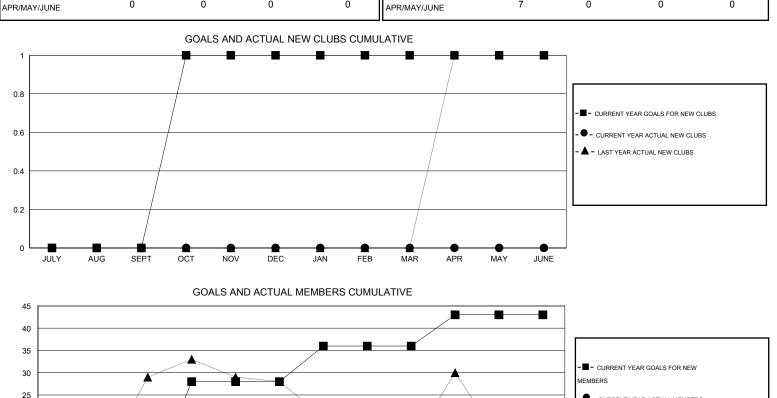

## John Muller GMT:

| er                             |   | LOCATIO | ON AUSTRAL | <u>\</u>                         |    |    |    | GMT CA 7 |                  |
|--------------------------------|---|---------|------------|----------------------------------|----|----|----|----------|------------------|
| Clubs<br>RESULTS FOR 2014-2015 |   |         |            | Members<br>RESULTS FOR 2014-2015 |    |    |    |          |                  |
|                                |   |         |            |                                  |    |    |    |          | NEW CLUB<br>GOAL |
| 0                              | 0 | 0       | 0          | JULY/AUG/SEPT                    | 4  | 17 | 14 | 3        |                  |
| 1                              | 0 | 0       | 0          | OCT/NOV/DEC                      | 24 | 0  | 0  | 0        |                  |
| 0                              | 0 | 0       | 0          | JAN/FEB/MAR                      | 8  | 0  | 0  | 0        |                  |

7

0

0

0

| •- | CURRENT YEAR ACTUAL MEMBERS |  |
|----|-----------------------------|--|
|----|-----------------------------|--|

LAST YEAR ACTUAL MEMBERS

NOV DEC JUNE JULY 9 CLUBS OF 66 ADDED 1 OR MORE GENDER DISTRIBUTION DROPPED CLUBS: 0 NEW MEMBERS 1,179 (77.11%) MALE 350 (22.89%) FEMALE DROPPED MEMBERS DECEASED 1 CLICK HERE FOR HEALTH FAMILY UNIT MEMBERS 248 0 CLUB CANCELLED ASSESSMENT DATA 121 HEAD OF HOUSEHOLD 13 OTHER 127 NON-HEAD OF HOUSEHOLD 14 TOTAL